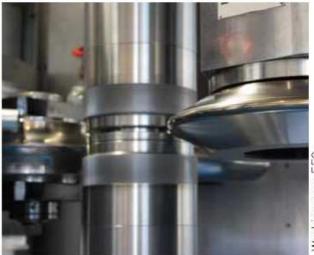

For instance, the Flow Forming Center is capable of manufacturing double clutch housings, hollow shafts, and clutch-drums swiftly and precisely. The optional Synchro Unit assists in manufacturing external gear teeth. In a single clamping, forward flow-forming in both directions is possible. Driving the main spindle and tailstock in parallel yields precise positioning and processing of clutch-drums with exceptionally short cycle times.