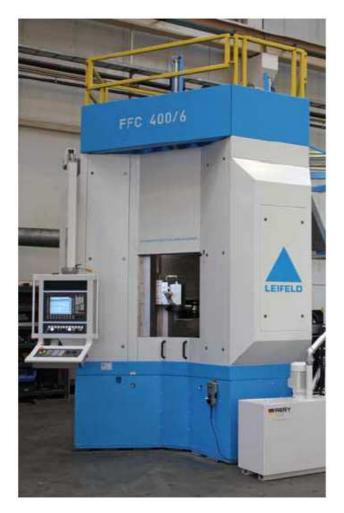

## COMPETENCE CENTER FOR DRIVE TECHNOLOGY

Sophisticated double-clutch gears and complex hydraulic drives

Leifeld News Issue Autumn 2010 http://www.leifeldms.com

With the new Flow Forming Center, you will contribute actively to reduce emissions and save costs. This applies likewise to lightweight parts for state-of-the-art, sophisticated double-clutch gears as well as complex hybrid drives in the future. The weight-optimized and work-hardening flow-forming technology is the best solution for your high demands in technology, materials, and final products.

For instance, the Flow Forming Center is capable of manufacturing double clutch housings, hollow shafts, and clutch-drums swiftly and precisely. The optional Synchro Unit assists in manufacturing external gear teeth. In a single clamping, forward flow-forming in both directions is possible. Driving the main spindle and tailstock in parallel yields precise positioning and processing of clutch-drums with exceptionally short cycle times.

The vertical design of the machine is ideal for swift and flexible loading and unloading. Due to the third access to the working area, tool change is simple and comfortable.

Consultores en conformado y Procesos de Manufactura S.A de C.V. Félix Gonzalez 1319 Ancón del Huajuco, Monterrey, NL 64820 Tel: (81) 14030103, (81) 8989-7902 www.ConsultoresCPM.com.mx